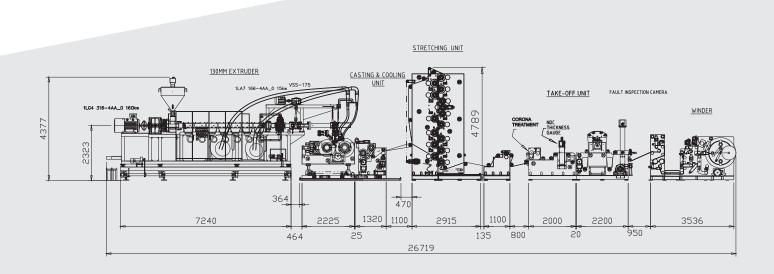

## **Features**

• This machine is using 2.7M wide Automatic T-die from Cloeren, USA, with Automatic thickness Gauging System from NDC, USA. This machine has been designed to be a complete automatic machine and easy operation.

## \ AUTOMATIC CAST PE BREATHABLE FILM EXTRUSION LINE

Stretch Unit