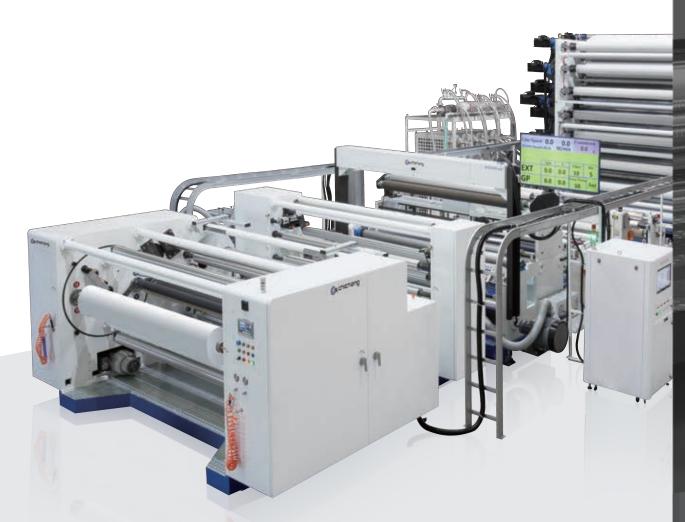

## **Features**

• This machine is using 2.7M wide Automatic T-die from Cloeren, USA, with Automatic thickness Gauging System from NDC, USA. This machine has been designed to be a complete automatic machine and easy operation.

Extruder with Automatic T-Die & Casting Unit

Pinhole Detector

Central PLC Control & Thickness Gauging System

## \ AUTOMATIC CAST PE BREATHABLE FILM EXTRUSION LINE

Stretch Unit