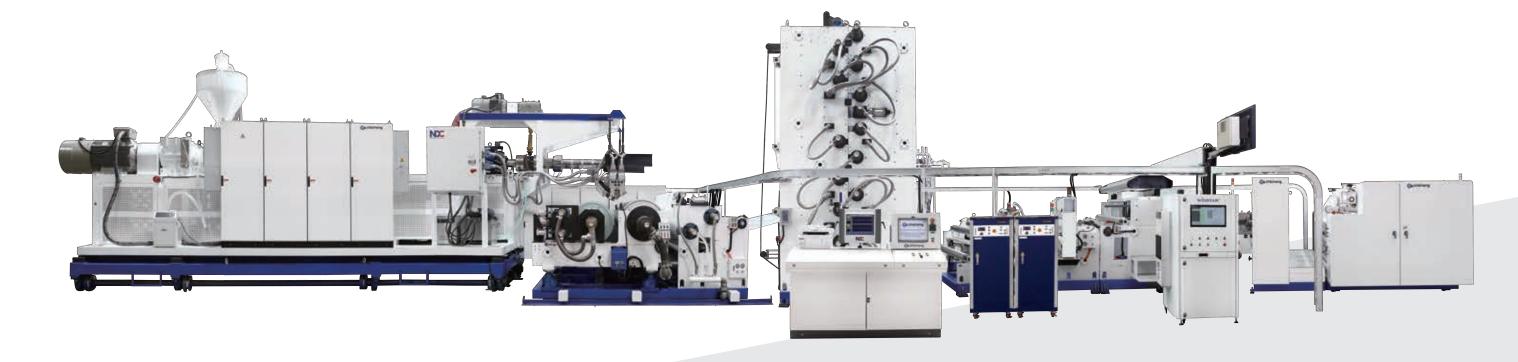

## **Features**

• This machine is using 2.7M wide Automatic T-die from Cloeren, USA, with Automatic thickness Gauging System from NDC, USA. This machine has been designed to be a complete automatic machine and easy operation.

Extruder with Automatic T-Die & Casting Unit

Pinhole Detector

Central PLC Control & Thickness Gauging System

## \ AUTOMATIC CAST PE BREATHABLE FILM EXTRUSION LINE

Stretch Unit