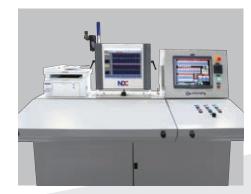

Extruder with Automatic T-Die & Casting Unit

Pinhole Detector

Central PLC Control & Thickness Gauging System