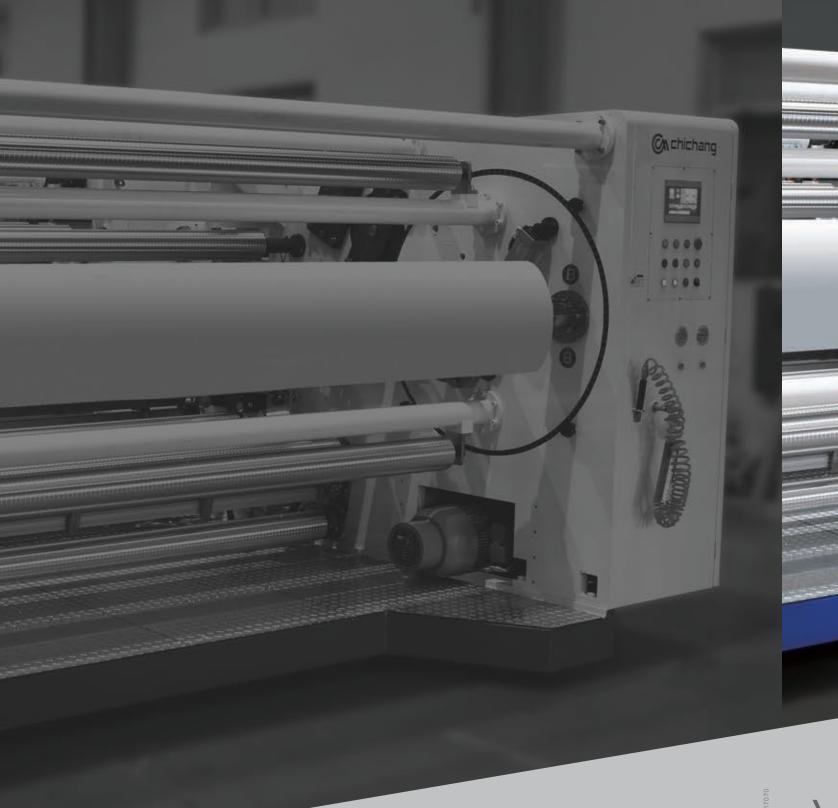

## **Features**

• This machine is using 2.7M wide Automatic T-die from Cloeren, USA, with Automatic thickness Gauging System from NDC, USA. This machine has been designed to be a complete automatic machine and easy operation.

Extruder with Automatic T-Die & Casting Unit

Pinhole Detector

Central PLC Control & Thickness Gauging System