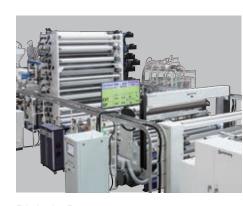

Breathable Film is especially designed for baby diaper, sanitary napkin, mask and surgery coat. It has been used as an unique ventilating outer cover with micro pores. It helps to prevent stuffiness and rashes. Better air circulation, air goes out and liquid does not leak. Keep baby skin dry, comfortable and healthy.











On chichang

0000

## CHI CHANG MACHINERY ENTERPRISE CO., LTD.

No. 43, Sinle Road, Tainan City 702, Taiwan Tel: +886-6-261-2121 Fax: +886-6-264-5953 Mail: chichang2018@extrusion.com.tw







## **Features**

• This machine is using 2.7M wide Automatic T-die from Cloeren, USA, with Automatic thickness Gauging System from NDC, USA. This machine has been designed to be a complete automatic machine and easy operation.



Extruder with Automatic T-Die & Casting Unit



Pinhole Detector



Central PLC Control & Thickness Gauging System

## \ AUTOMATIC CAST PE BREATHABLE FILM EXTRUSION LINE









Stretch Unit