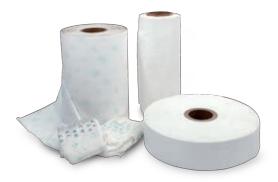

## **Application**

 This Breathable Film is especially designed for baby diaper, sanitary napkin, mask and surgery coat. It has been used as an unique ventilating outer cover with micro pores. It helps to prevent stuffiness and rashes. Better air circulation, air goes out and liquid does not leak. Keep baby skin dry, comfortable and healthy.