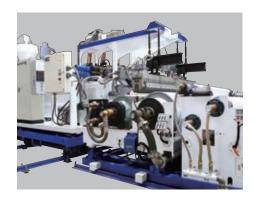

Extruder with Automatic T-Die & Casting Unit

Pinhole Detector

Central PLC Control & Thickness Gauging System