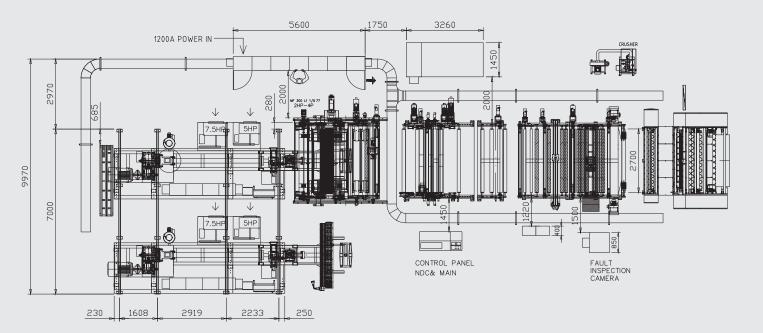

## **Features**

• This machine is using 2.7M wide Automatic T-die from Cloeren, USA, with Automatic thickness Gauging System from NDC, USA. This machine has been designed to be a complete automatic machine and easy operation.

Extruder with Automatic T-Die & Casting Unit

Pinhole Detector

Central PLC Control & Thickness Gauging System